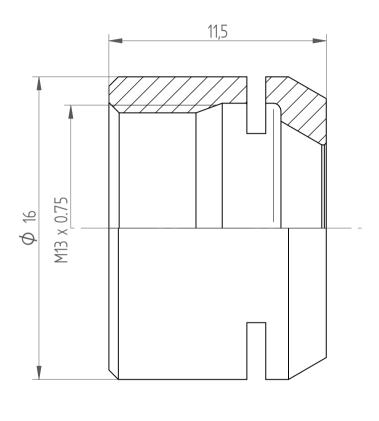

REGO-FIX AG Obermattweg 60 4456 Tenniken / Switzerland

Phone +41 61 976 14 66 Fax +41 61 976 14 14 www.rego-fix.com This is a non controlled copy. All information given herein are subject to change without notice

The information given herein has been carefully checkd and is believed to be correct. REGO-FIX, however, assumes no responsibility or liability for any errors, inaccuracies or omissions that may apper in this drawing

This document is subject to copyright laws. No part of this document may be reproduced or transmitted in any form or any means, electronic or mechanic, for any purpose, without the express written permission of REGO-FIX

Type: ER11\_MS
Part No.: 321150000
Date: 19.08.2014

Scale: 5:1